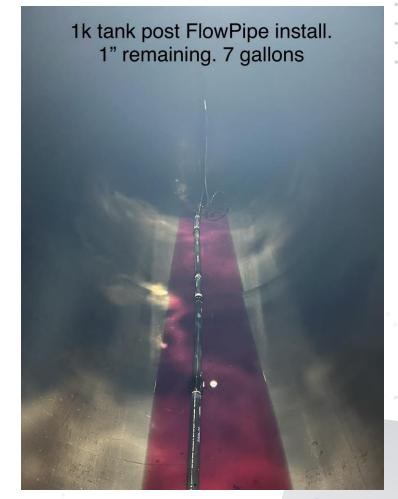

**48"** Vertical in Height.

110" Horizontal in Length

**500 gallons** FLOWPIPE **48"** Vertical in Height.

**54"** Horizontal in Length

The flooded suction allows for the FLOWPIPE to remove 99% of all fluid sitting inside of your tanks. In turn this will minimize your sludge and algae build up inside of your tank.