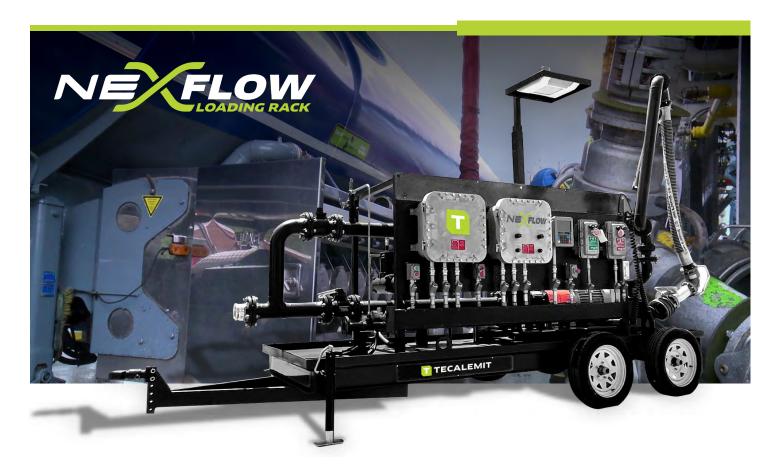

## **TECHNOLOGY IN MOTION**

MOBILE AND STATIC TRANSLOADERS ALONG WITH ULTRA FLOW LOADING RACKS.

Experience unparalleled efficiency with our NexFlow Loading Rack and Loading Rack Pro, designed for optimal fluid handling in loading and unloading applications. These innovative systems feature a 300 GPM bypass for seamless integration with your existing pump, and a robust 500 GPM pump for standard operations. With the flexibility to close or open the bypass valve, you can effortlessly switch between using your own pump and the built-in pump. Our stock units come equipped with both the 300 GPM bypass and the 500 GPM pump system, ensuring maximum versatility and performance for your fluid transfer needs.

## **FEATURES & SPECIFICATIONS**

**TYPE** 

| Unit Type                          | Loading Rack                          |
|------------------------------------|---------------------------------------|
| SPECS                              |                                       |
| Loading arm                        | 1                                     |
| Supplied power:                    | 220v / 480v 3P                        |
| Amperage:                          | 60 amp                                |
| Unit standard flow rate:           | 500 GPM CENTRIFUGAL                   |
| Bypass flow:                       | 300 GPM                               |
| Pump size:                         | 4" x 3" Chemical Process Pump   20 hp |
| Flow meter package:                | 4"                                    |
| Register:                          | TCS3000                               |
| Inlet / Outlet:                    | 4" inlet / 4" outlet                  |
| Strainer:                          | Yes                                   |
| Automated   Pre-set control valve: | Yes                                   |
| ABB soft start:                    | Yes                                   |
| Low power LED Lighting:            | Yes                                   |
| Approvals:                         | Class 1 Div 2                         |
| Chassis:                           | Dual-Axle non DOT chassis             |
| In-plant use only:                 | Yes                                   |
| Pre-wire communication:            | Yes                                   |
| Ticket printer:                    | Yes                                   |
| DIMENSIONS                         |                                       |
| Trailer Length                     | 200 3/4"                              |
| Trailer Width                      | 54 3/8"                               |
| Trailer Width With Tires           | 72 3/8" trailer width with tires      |
| Height                             | 94" not counting loading arms         |
|                                    |                                       |