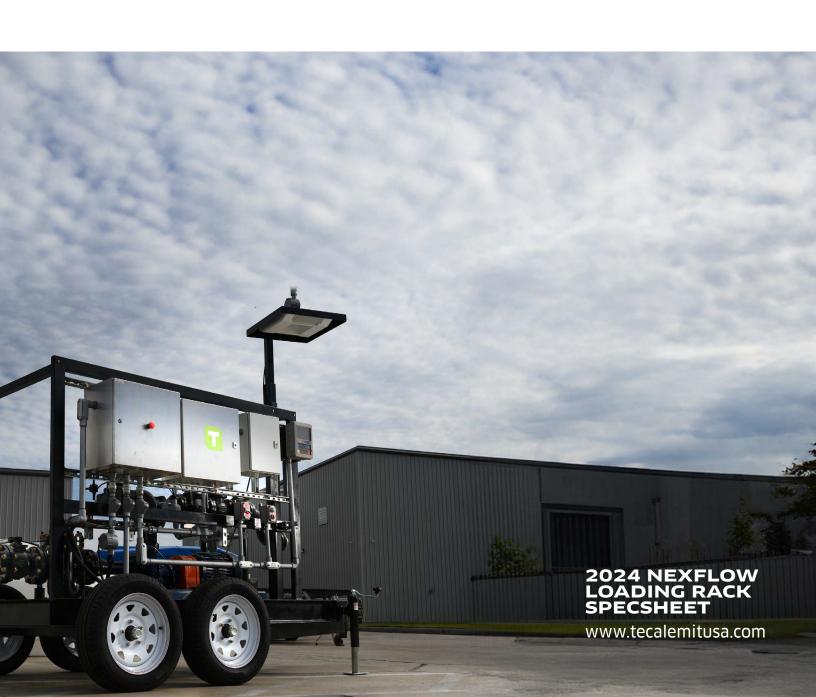

## **TECHNOLOGY IN MOTION**

MOBILE AND STATIC TRANSLOADERS ALONG WITH ULTRA FLOW LOADING RACKS.

Experience unparalleled efficiency with our NexFlow Loading Rack and Loading Rack Pro, designed for optimal fluid handling in loading and unloading applications. These innovative systems feature a 300 GPM bypass for seamless integration with your existing pump, and a robust 500 GPM pump for standard operations. With the flexibility to close or open the bypass valve, you can effortlessly switch between using your own pump and the built-in pump. Our stock units come equipped with both the 300 GPM bypass and the 500 GPM pump system, ensuring maximum versatility and performance for your fluid transfer needs.

## **FEATURES & SPECIFICATIONS**

**TYPE** 

| Unit Type                          | Loading Rack                          |
|------------------------------------|---------------------------------------|
| SPECS                              |                                       |
| Loading arm                        | 1                                     |
| Supplied power:                    | 220v / 480v 3P                        |
| Amperage:                          | 60 amp                                |
| Unit standard flow rate:           | 500 GPM CENTRIFUGAL                   |
| Bypass flow:                       | 300 GPM                               |
| Pump size:                         | 4" x 3" Chemical Process Pump   20 hp |
| Flow meter package:                | 4"                                    |
| Register:                          | TCS3000                               |
| Inlet / Outlet:                    | 4" inlet / 4" outlet                  |
| Strainer:                          | Yes                                   |
| Automated   Pre-set control valve: | Yes                                   |
| ABB soft start:                    | Yes                                   |
| Low power LED Lighting:            | Yes                                   |
| Approvals:                         | Class 1 Div 2                         |
| Chassis:                           | Dual-Axle non DOT chassis             |
| In-plant use only:                 | Yes                                   |
| Pre-wire communication:            | Yes                                   |
| Ticket printer:                    | Yes                                   |
| DIMENSIONS                         |                                       |
| Trailer Length                     | 200 3/4"                              |
| Trailer Width                      | 54 3/8"                               |
| Trailer Width With Tires           | 72 3/8" trailer width with tires      |
| Height                             | 94" not counting loading arms         |
|                                    |                                       |