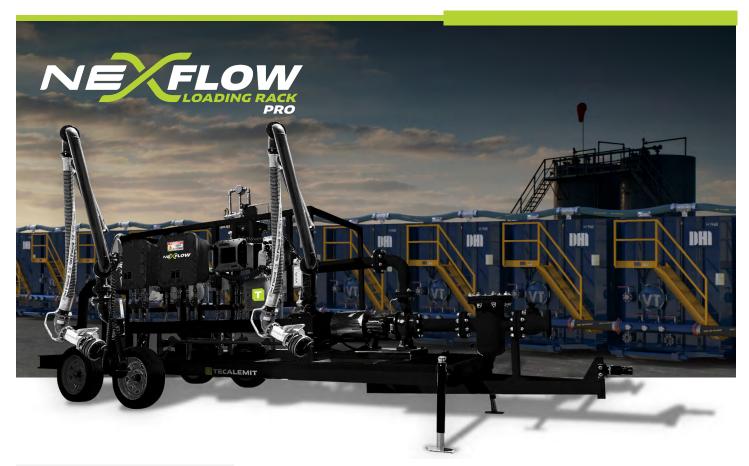

## **TECHNOLOGY IN MOTION**

MOBILE AND STATIC TRANSLOADERS ALONG WITH ULTRA FLOW LOADING RACKS.

## **FEATURES & SPECIFICATIONS**

| TIPE                                  |  |
|---------------------------------------|--|
| Loading Rack Pro                      |  |
| SPECS                                 |  |
| 2                                     |  |
| 220v / 480v 3P                        |  |
| 60 amp                                |  |
| 500 GPM CENTRIFUGAL                   |  |
| 300 GPM                               |  |
| 4" x 3" Chemical Process Pump   20 hp |  |
| 4"                                    |  |
| TCS3000                               |  |
| 4" inlet / 4" outlet                  |  |
| Yes                                   |  |
| Yes                                   |  |
| Yes                                   |  |
| Yes                                   |  |
| Class 1 Div 2                         |  |
| Dual-Axle non DOT chassis             |  |
| Yes                                   |  |
| Yes                                   |  |
| Yes                                   |  |
| DIMENSIONS                            |  |
| 200 3/4"                              |  |
| 54 3/8"                               |  |
| 72 3/8" trailer width with tires      |  |
| 94" not counting loading arms         |  |
|                                       |  |