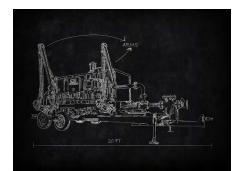

## **FEATURES & SPECIFICATIONS**

| TIPE                                  |  |
|---------------------------------------|--|
| Loading Rack Pro                      |  |
| SPECS                                 |  |
| 2                                     |  |
| 220v / 480v 3P                        |  |
| 60 amp                                |  |
| 500 GPM CENTRIFUGAL                   |  |
| 300 GPM                               |  |
| 4" x 3" Chemical Process Pump   20 hp |  |
| 4"                                    |  |
| TCS3000                               |  |
| 4" inlet / 4" outlet                  |  |
| Yes                                   |  |
| Yes                                   |  |
| Yes                                   |  |
| Yes                                   |  |
| Class 1 Div 2                         |  |
| Dual-Axle non DOT chassis             |  |
| Yes                                   |  |
| Yes                                   |  |
| Yes                                   |  |
| DIMENSIONS                            |  |
| 200 3/4"                              |  |
| 54 3/8"                               |  |
| 72 3/8" trailer width with tires      |  |
| 94" not counting loading arms         |  |
|                                       |  |