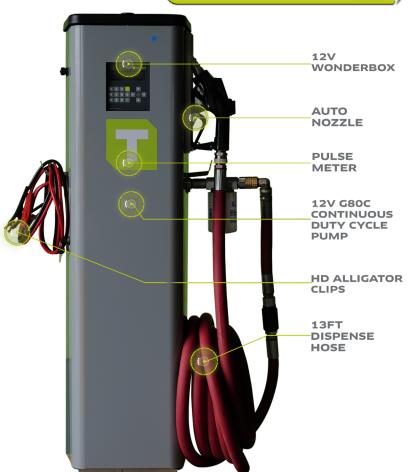

Available in standard configuration with the G80C continuous duty cycle pump, the FMOG 100 meter, and a 12V Wonderbox. This new 12V HDM Eco 80 is the latest evolution in fuel management!

Pump • Heavy duty 12V true continuous duty cycle Data Access

## **TECHNICAL SPECIFICATIONS & FEATURES**

12V G80C Continuous duty cycle pump 12V Wonderbox FMOG-100 digital pulse meter 13-ft 1" dispense hose Diesel fuel filter connection available

PART NO.DESCRIPTIONUS11070088212V HDM ECO 80 DIESEL DISPENSER