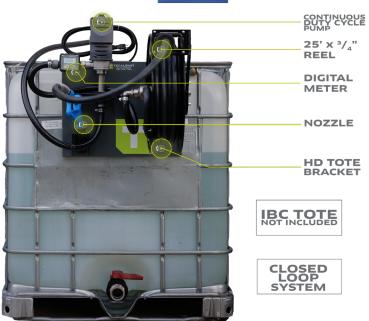

Available in standard configuration with the Hornet W85 DEF continuous duty cycle pump, 25ft x  $^{3}/_{4}$ " hose reel, digital meter, manual nozzle, nozzle holder, and custom tote bracket. The new Tote DEFPRO package is the latest evolution for DEF dispensing from an IBC tote!

## **TECHNICAL SPECIFICATIONS & FEATURES**

Continuous duty cycle pump

HD powder-coated bracket

Oil hose reel 25' x 3/4"

Digital meter

Micromatic Dispense Coupler

PART NO

DESCRIPTION

TOTEDEFPRO

Tote bracket bundle for DEF dispensing w/ std manual nozzle

Pump continuous duty cycle

**Hose Reel** • 25ft x 3/4" length

Higher ROI • Experience the

**Portable**  Move the TOTE DEFPRO bracket from tote to