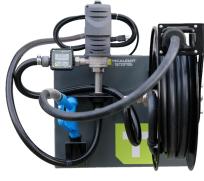

## **TURNKEY AND VALUE-DRIVEN SOLUTIONS**

TECALEMIT'S DEF dispensing equipment solutions have evolved for the sole purpose of offering better and more efficient user-friendly packages.

Meet the Tote DEFPRO side-mounted IBC dispensing package: A much-needed, ergonomic evolution of the traditional approach at mounting your pump, hose reel, and dispensing nozzle. This new package boasts value from the perspective of ease of set up and a full turnkey solution that is easier to move around and transfer from tote to tote.

Available in standard configuration with the Hornet W85 DEF continuous duty cycle pump, 25ft x  $^{3}/_{4}$ " hose reel, digital meter, manual nozzle, nozzle holder, and custom tote bracket. The new Tote DEFPRO package is the latest evolution for DEF dispensing from an IBC tote!

## **TECHNICAL SPECIFICATIONS & FEATURES**

Continuous duty cycle pump

HD powder-coated bracket

Oil hose reel 25' x 3/4"

Digital meter

Micromatic Dispense Coupler

PART NO

DESCRIPTION

TOTEDEFPRO

Tote bracket bundle for DEF dispensing w/ std manual nozzle

Pump continuous duty cycle

**Hose Reel** • 25ft x 3/4" length

Higher ROI • Experience the

**Portable**  Move the TOTE DEFPRO bracket from tote to