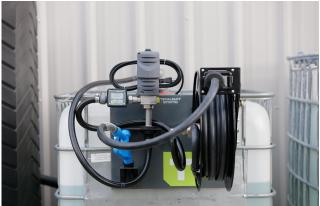

## **TURNKEY AND VALUE-DRIVEN SOLUTIONS**

TECALEMIT'S DEF dispensing equipment solutions have evolved for the sole purpose of offering better and more efficient user-friendly packages.

Meet the Tote DEFPRO side-mounted IBC dispensing package: A much-needed, ergonomic evolution of the traditional approach at mounting your pump, hose reel, and dispensing nozzle. This new package boasts value from the perspective of ease of set up and a full turnkey solution that is easier to move around and transfer from tote to tote.

Available in standard configuration with the Hornet W85 DEF continuous duty cycle pump, 25ft x  $^{3}/_{4}$ " hose reel, digital meter, manual nozzle, nozzle holder, and custom tote bracket. The new Tote DEFPRO package is the latest evolution for DEF dispensing from an IBC tote!