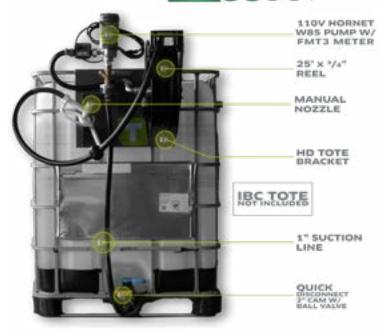

Available in standard configuration with 110v Hornet W85 pump, 25ft x  $^3/_4$ " hose reel, manual dispensing nozzle, and custom tote bracket. The new Tote CoolantPRO package is the latest evolution for chemical dispensing from your IBC tote!

## **TECHNICAL SPECIFICATIONS & FEATURES**

110v Hornet W85 pump - continuous duty cycle

HD powder-coated bracket - no hardware required

Hose reel 25' x 3/4" - preinstalled

Dispensing nozzle up to 20 GPM - manual

PART NO. DESCRIPTION

TOTECOOLANTPRO Tote bracket bundle for coolant dispensing w/ manual poly nozzle

Pump
• 110v Hornet W85
• Continuous duty cycle

Hose Reel
• 25' x 3/4" length

Higher ROI
• Experience the performance to value