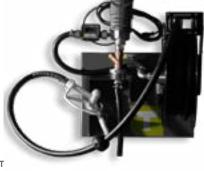

## **TURNKEY AND VALUE-DRIVEN SOLUTIONS**

TECALEMIT's chemical equipment solutions have evolved for the sole purpose of offering better and more efficient user-friendly packages.

Meet the Tote CoolantPRO side-mounted dispensing package: A much-needed, ergonomic evolution of the traditional approach at mounting your pump, hose reel, and dispensing nozzle. This new package boasts value from the perspective of ease of set up and a full turnkey solution that is easier to move around and transfer from tote to tote.

Available in standard configuration with 110v Hornet W85 pump, 25ft x  $^3/_4$ " hose reel, manual dispensing nozzle, and custom tote bracket. The new Tote CoolantPRO package is the latest evolution for chemical dispensing from your IBC tote!

## **TECHNICAL SPECIFICATIONS & FEATURES**

110v Hornet W85 pump - continuous duty cycle

HD powder-coated bracket - no hardware required

Hose reel 25' x 3/4" - preinstalled

Dispensing nozzle up to 20 GPM - manual

PART NO. DESCRIPTION

TOTECOOLANTPRO Tote bracket bundle for coolant dispensing w/ manual poly nozzle

Pump
• 110v Hornet W85
• Continuous duty cycle

Hose Reel
• 25' x 3/4" length

Higher ROI
• Experience the performance to value

Portable

• Move the TOTE
CoolantPRO bracket
from tote to tote easily.