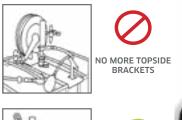

cal equipment solutions have evolved for the sole purpose of offering better and more efficient user-friendly packages.

Meet the Tote CoolantPRO side-mounted dispensing package: A much-needed, ergonomic evolution of the traditional approach at mounting your pump, hose reel, and dispensing nozzle. This new package boasts value from the perspective of ease of set up and a full turnkey solution that is easier to move around and transfer from tote to tote.

Available in standard configuration with 110v Hornet W85 pump, 25ft x  $^3/_4$ " hose reel, manual dispensing nozzle, and custom tote bracket. The new Tote CoolantPRO package is the latest evolution for chemical dispensing from your IBC tote!







\*\*Package includes all items listed above. TOTE CoolantPRO bracket not sold separately.









## **TECHNICAL SPECIFICATIONS & FEATURES**

110v Hornet W85 pump - continuous duty cycle

HD powder-coated bracket - no hardware required

Hose reel 25' x 3/4" - preinstalled

Dispensing nozzle up to 20 GPM - manual

PART NO. DESCRIPTION

TOTECOOLANTPRO Tote bracket bundle for coolant dispensing w/ manual poly nozzle

Pump
• 110v Hornet W85
• Continuous duty cycle

Hose Reel
• 25' x 3/4" length

Higher ROI
• Experience the performance to value

Portable

• Move the TOTE
CoolantPRO bracket
from tote to tote easily.