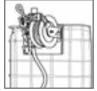

## **TURNKEY AND VALUE-DRIVEN SOLUTIONS**

TECALEMIT's chemical equipment solutions have evolved for the sole purpose of offering better and more efficient user-friendly packages.

Meet the Tote CoolantPRO side-mounted dispensing package: A much-needed, ergonomic evolution of the traditional approach at mounting your pump, hose reel, and dispensing nozzle. This new package boasts value from the perspective of ease of set up and a full turnkey solution that is easier to move around and transfer from tote to tote.

Available in standard configuration with 110v Hornet W85 pump, 25ft x  $^3/_4$ " hose reel, manual dispensing nozzle, and custom tote bracket. The new Tote CoolantPRO package is the latest evolution for chemical dispensing from your IBC tote!

## **TECHNICAL SPECIFICATIONS & FEATURES**

110v Hornet W85 pump - continuous duty cycle

HD powder-coated bracket - no hardware required

Hose reel 25' x 3/4" - preinstalled

Dispensing nozzle up to 20 GPM - manual

PART NO. DESCRIPTION

TOTECOOLANTPRO Tote bracket bundle for coolant dispensing w/ manual poly nozzle

Pump
• 110v Hornet W85
• Continuous duty cycle

Hose Reel
• 25' x 3/4" length

Higher ROI
• Experience the performance to value