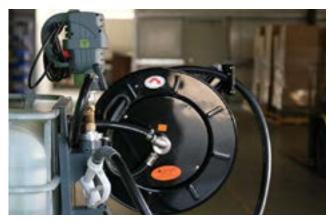

## **TURNKEY AND VALUE-DRIVEN SOLUTIONS**

TECALEMIT's chemical equipment solutions have evolved for the sole purpose of offering better and more efficient user-friendly packages.

Meet the Tote CoolantPRO side-mounted dispensing package: A much-needed, ergonomic evolution of the traditional approach at mounting your pump, hose reel, and dispensing nozzle. This new package boasts value from the perspective of ease of set up and a full turnkey solution that is easier to move around and transfer from tote to tote.

Available in standard configuration with 110v Hornet W85 pump, 25ft x  $^3/_4$ " hose reel, manual dispensing nozzle, and custom tote bracket. The new Tote CoolantPRO package is the latest evolution for chemical dispensing from your IBC tote!

## **TECHNICAL SPECIFICATIONS & FEATURES**

110v Hornet W85 pump - continuous duty cycle

HD powder-coated bracket - no hardware required

Hose reel 25' x 3/4" - preinstalled

Dispensing nozzle up to 20 GPM - manual