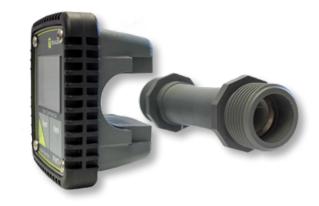

## THE LATEST DEVELOPMENT IN FLOW METER TECHNOLOGY

The FMT 3 is the latest development of turbine electronic flow meters from TECALEMIT. It's everything most meters in the market are missing.

Featuring a symmetric measurement chamber allowing multi-directional flow and a LEDilluminated display capable of being rotated. Additionally, users have the ability to separate the main body from its chamber, which is especially helpful for any future expansions & maintenance.