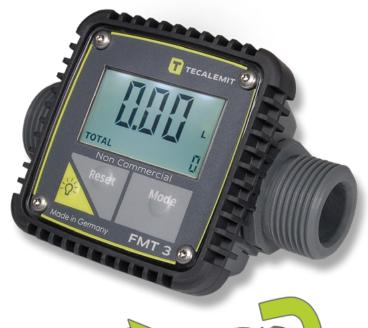

## FMT 3 FLOW METER VARIOUS FLUIDS

## THE LATEST DEVELOPMENT IN FLOW METER TECHNOLOGY

The FMT 3 is the latest development of turbine electronic flow meters from TECALEMIT. It's everything most meters in the market are missing.

Featuring a symmetric measurement chamber allowing multi-directional flow and a LEDilluminated display capable of being rotated. Additionally, users have the ability to separate the main body from its chamber, which is especially helpful for any future expansions & maintenance.