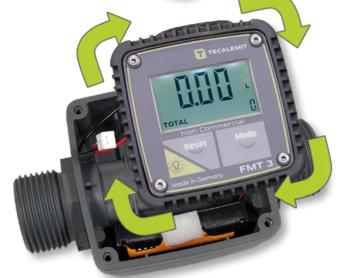

## THE LATEST DEVELOPMENT IN FLOW METER TECHNOLOGY

The FMT 3 is the latest development of turbine electronic flow meters from TECALEMIT. It's everything most meters in the market are missing.

Featuring a symmetric measurement chamber allowing multi-directional flow and a LEDilluminated display capable of being rotated. Additionally, users have the ability to separate the main body from its chamber, which is especially helpful for any future expansions & maintenance.

## **TECHNICAL SPECIFICATIONS & FEATURES**

| Multi-directional flow                |                       |
|---------------------------------------|-----------------------|
| Display can rotate in 90° increments  |                       |
| Display can be mounted to fit any vie | wing angle            |
| Main body can be separated from the   | main chamber          |
| Turbine meter                         |                       |
| Flow rate min./max.:                  | 1-30 gpm              |
| Nominal pressure max.:                | 10 bar                |
| External thread:                      | 1" MBSP               |
| Accuracy:                             | +/-1%                 |
| Operating temperature:                | -13 to +131°F         |
| Medium temperature:                   | -14 to 104°F          |
| Pulse ratio (pulser model only):      | 100:1                 |
| Battery life (approx.):               | 5 years               |
| Weight:                               | 0.53 lbs.             |
| Dimensions (W x D x H):               | 4.72" x 2.05" x 3.35" |